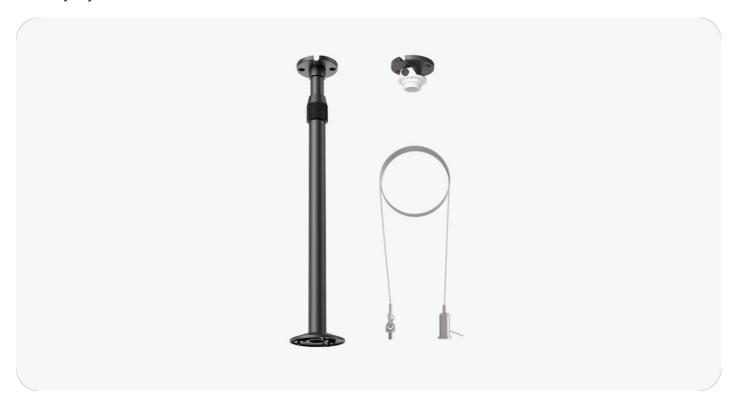

#### Introduction

Introducing the CM20 Mount Kit, expanding your CM20 deployment options with suspension rope, on-ceiling mount, and length-adjustable pole.

Effortlessly adjust height with suspension pole for precise positioning in any-sized room. Mount your CM20 on the ceiling with on-ceiling mount for superior audio coverage. For temporary setups, utilize suspension ropes for quick and easy adjustments.