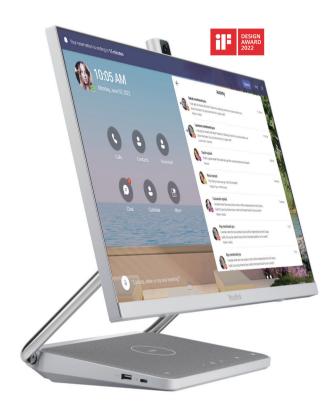

# Make the Desk Handy for Collaboration

Desktop Collaboration Device for Personal and Shared Space

ARCHITECTURE

Native

UC Workstation

Superior Audio and Video

Enhanced Collaboration

DeskVision A24 is a desktop collaboration device for personal and shared space. The all-in-one design and rich UC functions enable collaboration anytime, anywhere.

## Your Desk, Your Way

DeskVision A24 works perfectly as a Teams display or a peripheral device. As a Teams device, it is best for video conferencing and Teams collaboration in shared space. In peripheral mode, it makes the office desk a workstation with all kinds of resources: power, internet, display, video, and audio.