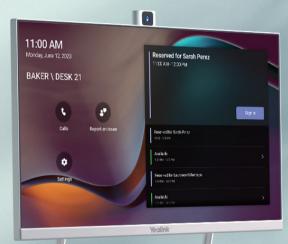

## Native Teams Display Experience

After logging in your personal account, a shared space becomes a personalized space in seconds

Teams meeting

Collaboration Schedule meeting

Instant message

Cortana