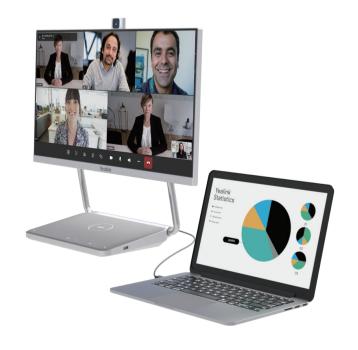

## Your Desk, Your Way

DeskVision A24 works perfectly as a Teams display or a peripheral device. As a Teams device, it is best for video conferencing and Teams collaboration in shared space. In peripheral mode, it makes the office desk a workstation with all kinds of resources: power, internet, display, video, and audio.

## One Connect for UC Workstation

A single USB cable connects all desktop resources

[4] Laptop charging