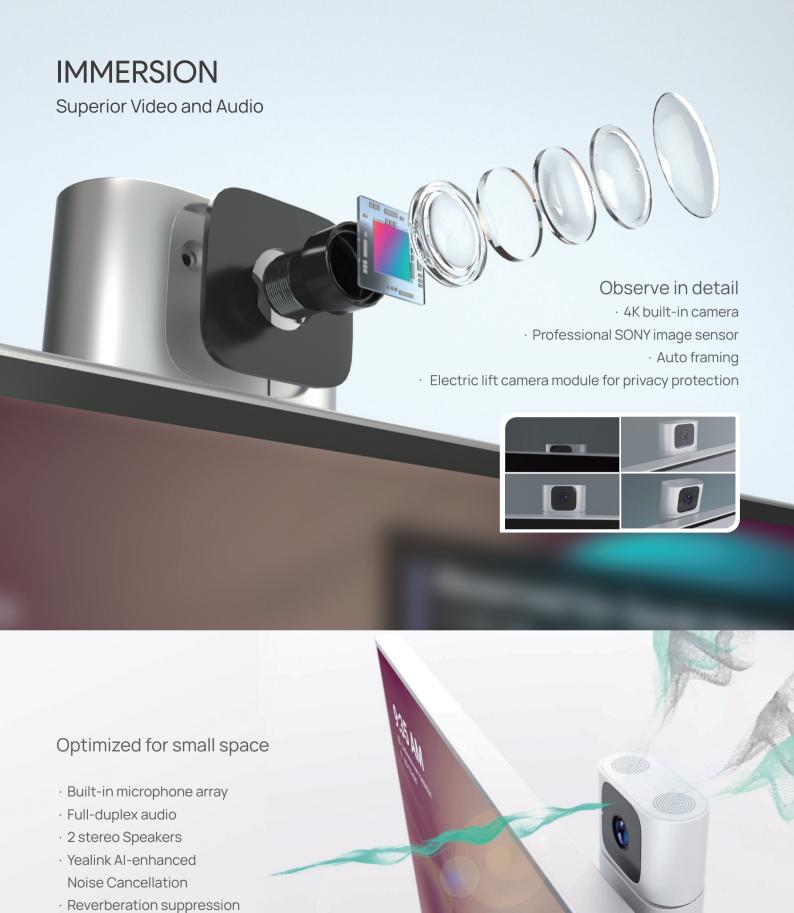

#### Camera

Camera type: 4K Camera HFOV: 83°

Video Specifications: Up to 1080p30

Video Call

Privacy Protection: Automatically lifted or manually controlled lift

#### Audio

Microphone Type: Built-in Dual Microphones Intelligent Noise Cancellation Technology

Speaker: Built-in Stereo Speaker

Speaker Power: 2\*3W

Speaker frequency response: 100mHz-16kHz Microphones

Intelligent Noise Cancellation Technology