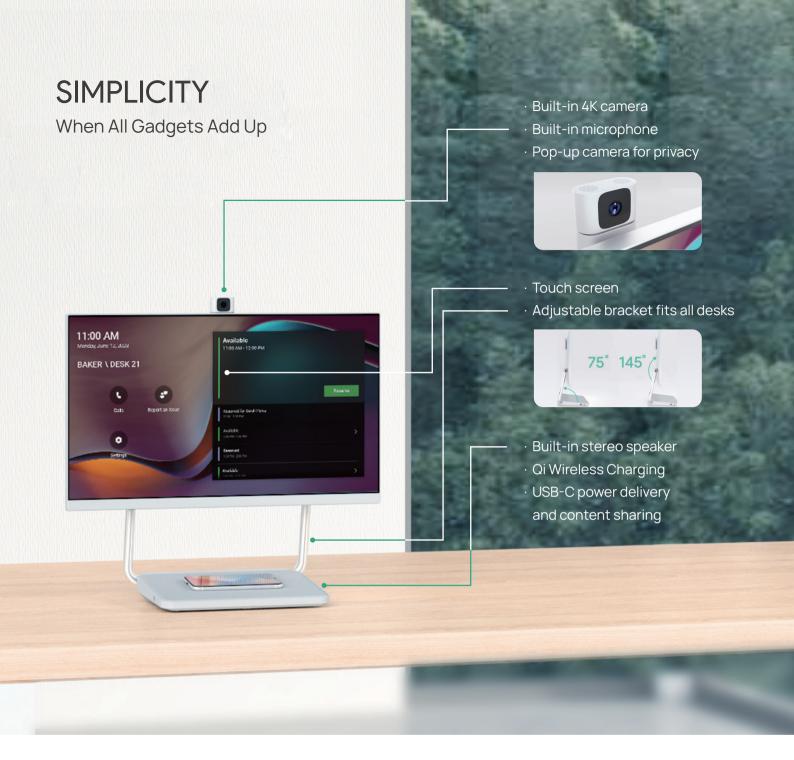

#### Screen

Dimensions: 23.8 inch
Resolution: 1920 x 1080
Refresh Rate: 60 Hz
Color Depth: 8 bit
Contrast Ratio: 1000:1
Viewing Angle:

- Horizontal: 178° - Pitch: 178°

Multi-touch: 10 points

#### Camera

Camera type: 4K Camera HFOV: 83°

Video Specifications: Up to 1080p30

Video Call

Privacy Protection: Automatically lifted or manually controlled lift

#### Audio

Microphone Type: Built-in Dual Microphones Intelligent Noise Cancellation Technology

Speaker: Built-in Stereo Speaker

Speaker Power: 2\*3W

Speaker frequency response: 100mHz-16kHz Microphones

Intelligent Noise Cancellation Technology

#### Physical interface

1 x HDMI in port

1 x USB-C 3.0 upstream DP-IN port: provide PD up to 45 w
1 x USB-C 3.0 downstream port, connect to peripherals. Only applicable for PCs connected to the USB-C upstream port.
2 x USB-A 3.0 downstream port, connect to peripherals.

1x USB-A 2.0 downstream port,

connect to headphones.

1 x DC 19V port

1x Internet (RJ-45) port

Wireless Charging: Support wireless charging for mobile phone

Buttons: Power, Volume, Mute, Camera on/off,

Switch Mode, Teams Button